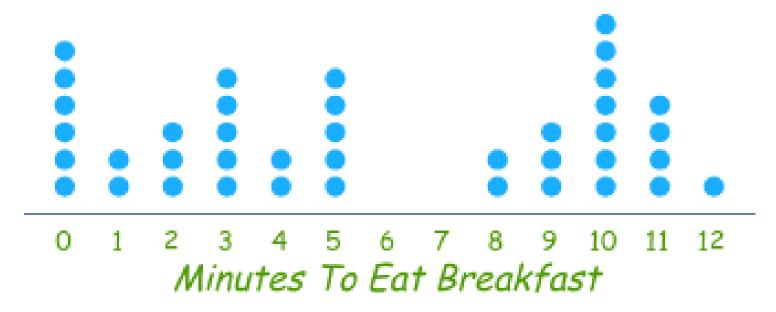

# DOT PLOT WORKSHEETS

Dot plot - (Also know as strip plot) displays data values as dots above a number line

This data shows the marks from A survey of "How long does it take you to eat breakfast?" has these results:

Minutes: 0 1 2 3 4 5 6 7 8 9 10 11 12 People: 6 2 3 5 2 5 0 0 2 3 7 4 1

Which means that 6 people take 0 minutes to eat breakfast (they probably had no breakfast!), 2 people say they only spend 1 minute having breakfast, etc.

And here is the dot plot:

- 1. How many students took 8 minutes or more to eat their breakfast? 17
- 2. What percentage of students ate their breakfast in 5 minutes or less? 18/40 = 45%
- 3. What is the average time it takes this group of students to eat their breakfast? 225/40 = 5.625