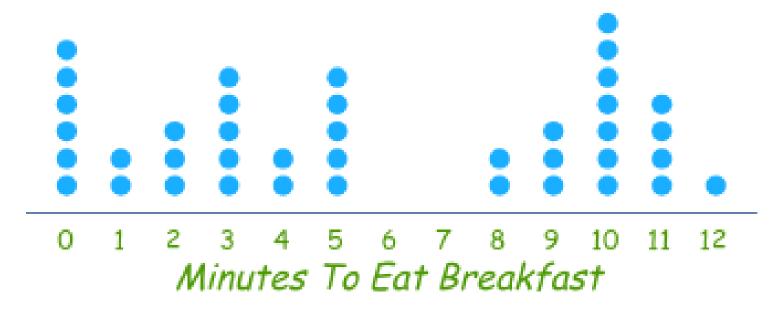

## DOT PLOT WORKSHEETS

This data shows the marks from A survey of "How long does it take you to eat breakfast?" has these results:

Minutes: 0 1 2 3 4 5 6 7 8 9 10 11 12 People: 6 2 3 5 2 5 0 0 2 3 7 4 1

Which means that 6 people take 0 minutes to eat breakfast (they probably had no breakfast!), 2 people say they only spend 1 minute having breakfast, etc.

And here is the dot plot:

- 1. How many students took 8 minutes or more to eat their breakfast?
- 2. What percentage of students ate their breakfast in 5 minutes or less?
- 3. What is the average time it takes this group of students to eat their breakfast?