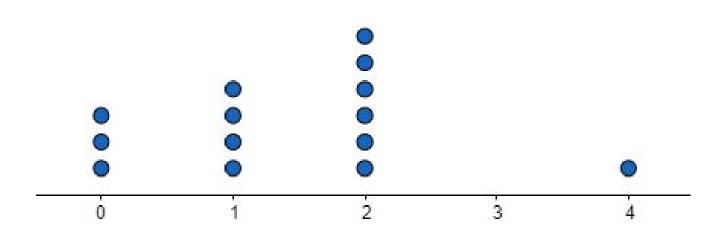

### Let's create our own dot plot

Karen asked her classmates how many siblings they have, and gathered that 3 classmates have no siblings, 4 classmates have one sibling, 6 classmates have two siblings, and 1 classmate has four siblings. Make a dot plot to display these results

Number of Siblings