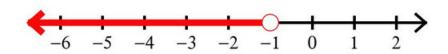

## Directions: Solve each inequality and graph its solution

1) 
$$-3x + 2x \le 6$$

2) 
$$3 - 6n - 4 < 17$$

3) 
$$n-3+4>7$$

4) 
$$0 < n - 1 + 6$$

5) 
$$-3x - 2x < 5$$

6) 
$$-(2+2m)-2>6$$

7) 
$$-9 \ge -8(1+6v)-1$$