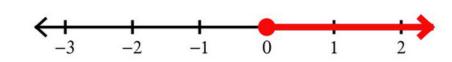

## Directions: Solve each inequality and graph its solution

1) 
$$-3x + 2x \le 6$$

2) 
$$3 - 6n - 4 < 17$$

3) 
$$n-3+4>7$$

4) 
$$0 < n - 1 + 6$$

5) 
$$-3x - 2x < 5$$

6) 
$$-(2+2m)-2>6$$

7) 
$$-9 \ge -8(1+6v)-1$$