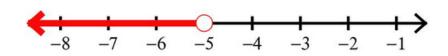

## Directions: Solve each inequality and graph its solution

1) 
$$-3x + 2x \le 6$$

2) 
$$3 - 6n - 4 < 17$$

3) 
$$n-3+4>7$$

4) 
$$0 < n - 1 + 6$$

5) 
$$-3x - 2x < 5$$

6) 
$$-(2+2m)-2>6$$

7) 
$$-9 \ge -8(1+6v)-1$$