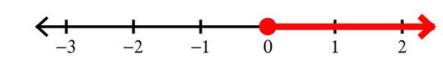

## Directions: Solve each inequality and graph its solution

1) 
$$-3x + 2x \le 6$$

2) 
$$3 - 6n - 4 < 17$$

3) 
$$n-3+4>7$$

4) 
$$0 < n - 1 + 6$$

5) 
$$-3x - 2x < 5$$

6) 
$$-(2+2m)-2>6$$

7) 
$$-9 \ge -8(1+6v)-1$$