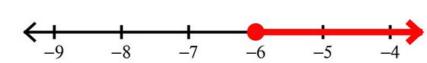

## Directions: Solve each inequality and graph its solution

1) 
$$-3x + 2x \le 6$$

2) 
$$3 - 6n - 4 < 17$$

3) 
$$n-3+4>7$$

4) 
$$0 < n - 1 + 6$$

5) 
$$-3x - 2x < 5$$

6) 
$$-(2+2m)-2>6$$

7) 
$$-9 \ge -8(1+6v)-1$$