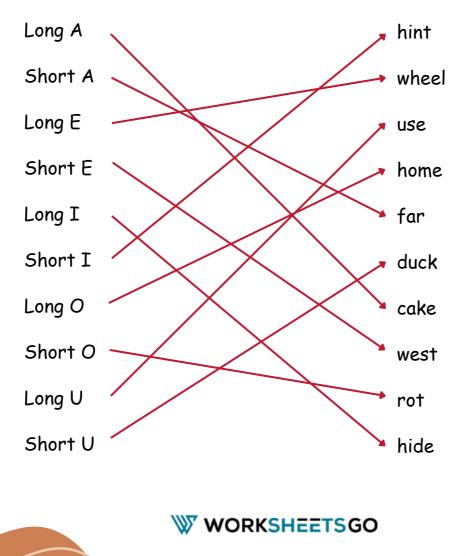

| Long A  | hint  |
|---------|-------|
| Short A | wheel |
| Long E  | use   |
| Short E | home  |
| Long I  | far   |
| Short I | duck  |
| Long O  | cake  |
| Short O | west  |
| Long U  | rot   |
| Short U | hide  |